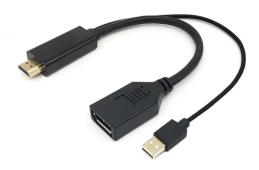

# **HDMI to DisplayPort Active Adapter**

## **Description:**

FARSINCE Active HDMI to DisplayPort Adapter Cable is an ideal solution for connecting your HDMI enabled device to a DP monitor, screen, or projector using this active HDMI (male) to DisplayPort (female) video adapter. This DP converter lets users connect a secondary screen or display to their HDMI equipped computer. The adapter also transmits high quality audio and video with resolution up to 4K@60Hz.

## **Specification:**

· Input interface: HDMI male, gold plated

· Output interface: DisplayPort female, gold plated

· Cable Conductor: Bare Copper

Wire Gauge: 30AWGChipset: LT6711A

· Triple Shielding: Individual pair aluminum foil, Overall aluminum foil, braiding

Jacket: PVC

· Housing: ABS(HDMI male), Injection mold(DP female)

· Built-in USB plug provides power if needed

• Supports resolutions up to 3840x2160 @60Hz

· Compliant: RoHS, REACH